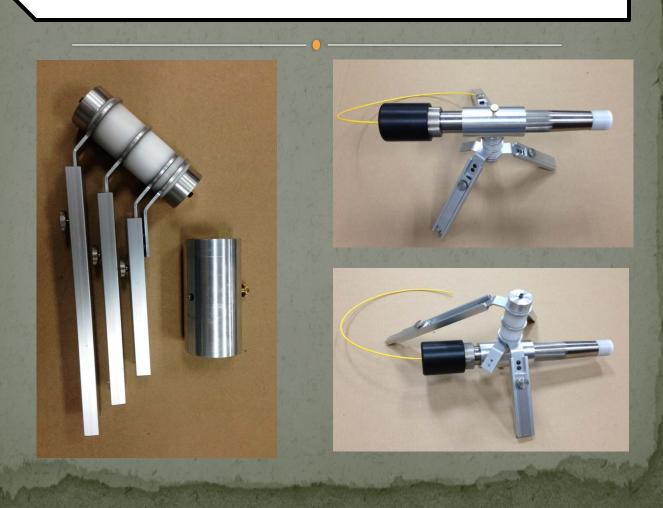

## Tactical tripod stand

•This tripod stand has three adjustable legs and one fixed length leg.

•The legs collapse together for storage and extend out for height adjustment and angle shooting

•This tactical stand comes with a sleeve for the tactical barrel. The sleeve fits onto a standard ¼-20 screw. There is a screw on top and bottom of stand for different height and angle adjustments.

•Stand comes with a velcro strap for holding legs together in storage and to tie to a pole, fence or other object.

•Stand weighs 1.75 lbs and sleeve weighs .5 lbs

•If barrel is level, height abilities are from 1 inch to 11.25 inches off ground