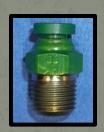

Plug disassembled (shown with 4351 Fitting, standard 1/8")

4351M 4mm Fitting

4352 Mini Fitting