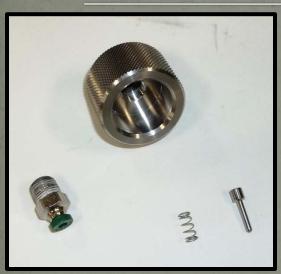

## Push Lock Breech Plug (K4350PL)

- •The new plug style features a push lock fitting to connect shock tube. The push lock fitting uses an internal grasping ring to form a tight seal around the tubing, just insert the tube into the fitting until it is seated. To release, simply push in on the release ring and pull the tube out of the fitting. This fitting replaces the insert, straight fitting, and ferrule nut of the original breech plug.
- •The push lock breech plug uses a different firing pin and spring than the original breech. It can use the original pin and spring or any combination of the two, but the new pin and new spring cannot be used in the original breech.
- •Fittings are available for Standard (1/8"), Military (4mm), and Mini shock tube

Plug disassembled (shown with 4351 Fitting, standard 1/8")

4351M 4mm Fitting

4352 Mini Fitting