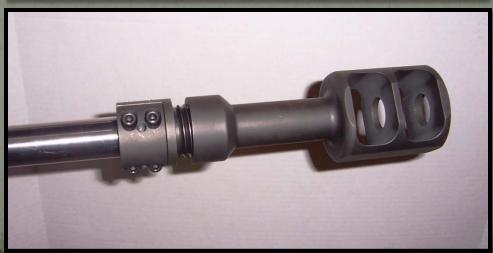

## K0950 Muzzle Brake (Steel) K0950T Titanium muzzle brake

- •Clamps to muzzle end of standard PAN<sup>TM</sup> barrel or T3 Disrupter tip, or T3 18 inch barrel with included adapter
- •Weighs just 3.2 pounds (steel) 1.8 (titanium)
- •Redirects muzzle blast away from a close target
- •Reduces recoil 45% to 74% (depending on ammo)
- •No expendable parts
- •Very minimal maintenance
- •No change in ammo velocities
- •(2) Laser sights fits on brake or use standard PAN laser with adapter plug
- •(Can make the dots become one at a set distance, approx 3')
- •The clamp can stay on the barrel while the muzzle brake can screw on and off to load a water shot