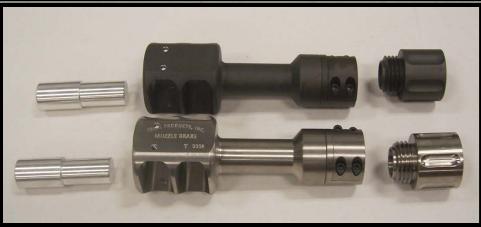

## K0950 Muzzle Brake (Steel) K0950T Titanium muzzle brake

- •Clamps to muzzle end of standard PAN<sup>TM</sup> barrel or T3 Disrupter tip, or T3 18 inch barrel with included adapter
- •Weighs just 3.2 pounds (steel) 1.8 (titanium)
- •Redirects muzzle blast away from a close target
- •Reduces recoil 45% to 74% (depending on ammo)
- •No expendable parts
- •Very minimal maintenance
- •No change in ammo velocities
- •(2) Laser sights fits on brake or use standard PAN laser with adapter plug
- •(Can make the dots become one at a set distance, approx 3')
- •The clamp can stay on the barrel while the muzzle brake can screw on and off to load a water shot