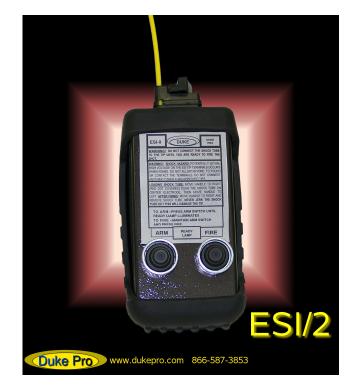

DUKE PRO, INC. proudly presents the best electronic shock tube initiator made period.

The all new ESI/2 is here with a host of <u>new</u> features with all of the old features that made the original ESI/1 famous.

## **NEW FEATURES INCLUDE**

- √ Rugged Aluminum Case
- ✓ Protective Rubber Boot
- √ Smaller Size
- √ Fully Submersible Design
- ✓ Two Button Fire Control
- ✓ Under Voltage Lockout
- ✓ Daylight Visible LED "Ready Lamp"
- ✓ Protective Switch Guards