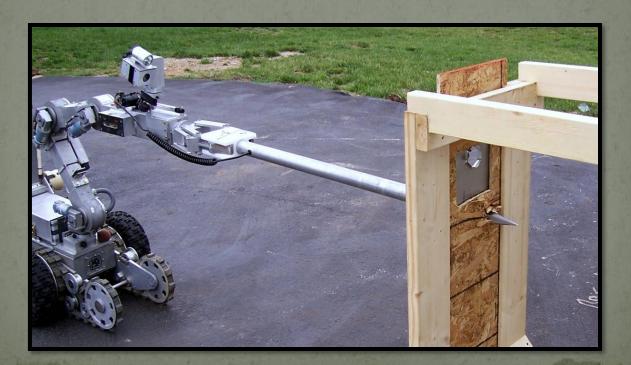

## K5700 Mini Gander

Technicians and Swat members can safely assess dangerous situations using the Mini Gander.. Durable, effective cameras allow the Mini Gander to relay vital information to technicians, securing an area before approaching.

Although it contains sensitive equipment, the powerful Mini Gander can puncture many hard surfaces such as walls and windows. As a smaller unit than the VIP Gander, the Mini has enhanced maneuverability. As a gripper mounted tool, the Mini Gander is used in numerous confined areas: under cars, into trailers and crawl spaces.